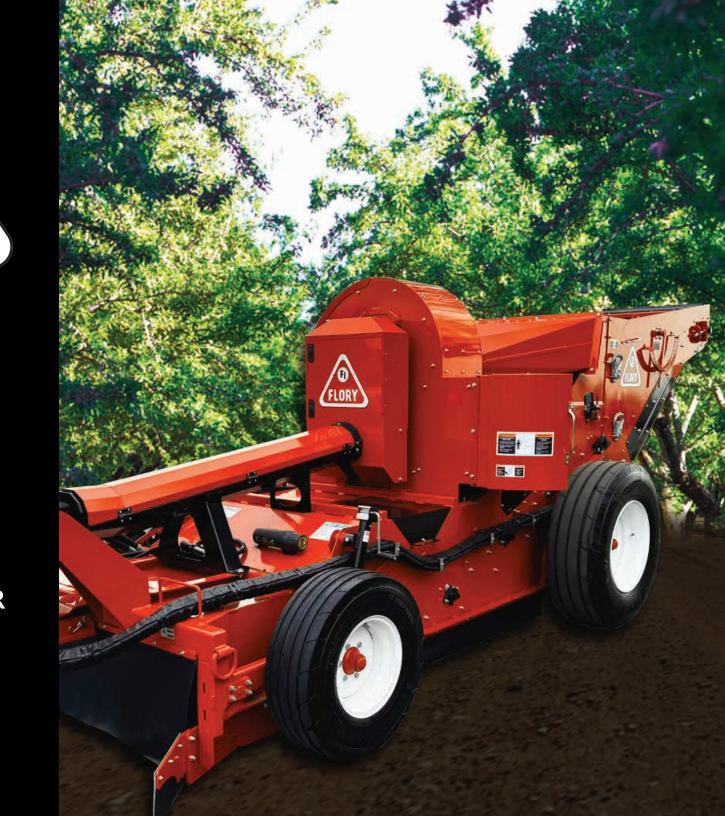

## **FEATURES**

- High-capacity PTO powered nut harvester designed to maximize harvest speed, operational efficiency, and crop cleanliness
- Swivel gearbox allows for continuous PTO operation while turning
- Industry leading 57" wide throat to close the windrow and prevent missed nuts
- Large undershot suction fan for superior performance and ease of cleaning
- Enhanced suction zone geometry to maximize material separation and crop cleanliness
- Hydraulically driven pickup and conveying systems ensure dependability and smooth operation
- Three cleaning chains for superior dirt separation and reduced dust emissions
- Cleaning chains and drive components are interchangeable with the 860 and VX240 harvester

• Shared frame with the VX240 allows for the Vortex dust separation module to be added and removed

- Easy tool-free head height adjustment with jack mechanism
- More access panels for ease of cleaning and servicing
- Improved side plate wear strip and deflector adjustment
- Standard features include adjustable hydraulic hitch, camera with monitor, and hazard lights with turn signals