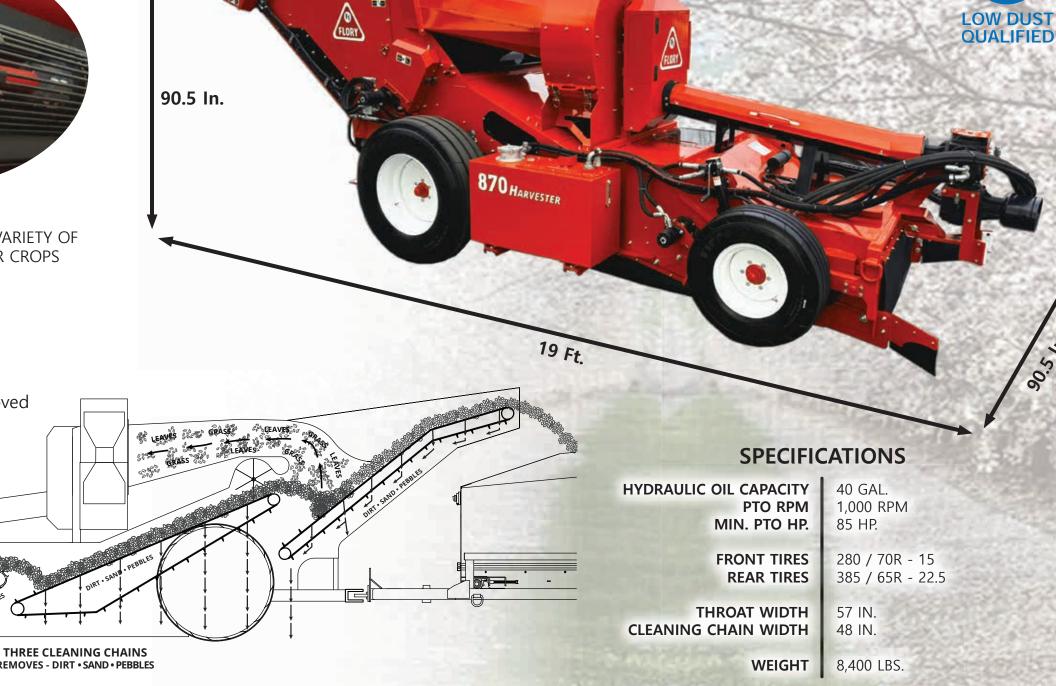

## **FEATURES**

- High-capacity PTO powered nut harvester designed to maximize harvest speed, operational efficiency, and crop cleanliness
- Swivel gearbox allows for continuous PTO operation while turning
- Industry leading 57" wide throat to close the windrow and prevent missed nuts
- Large undershot suction fan for superior performance and ease of cleaning
- Enhanced suction zone geometry to maximize material separation and crop cleanliness
- Hydraulically driven pickup and conveying systems ensure dependability and smooth operation
- Three cleaning chains for superior dirt separation and reduced dust emissions
- Cleaning chains and drive components are interchangeable with the 860 and VX240 harvester

• Shared frame with the VX240 allows for the Vortex dust separation module to be added and removed

- Easy tool-free head height adjustment with jack mechanism
- More access panels for ease of cleaning and servicing
- Improved side plate wear strip and deflector adjustment
- Standard features include adjustable hydraulic hitch, camera with monitor, and hazard lights with turn signals