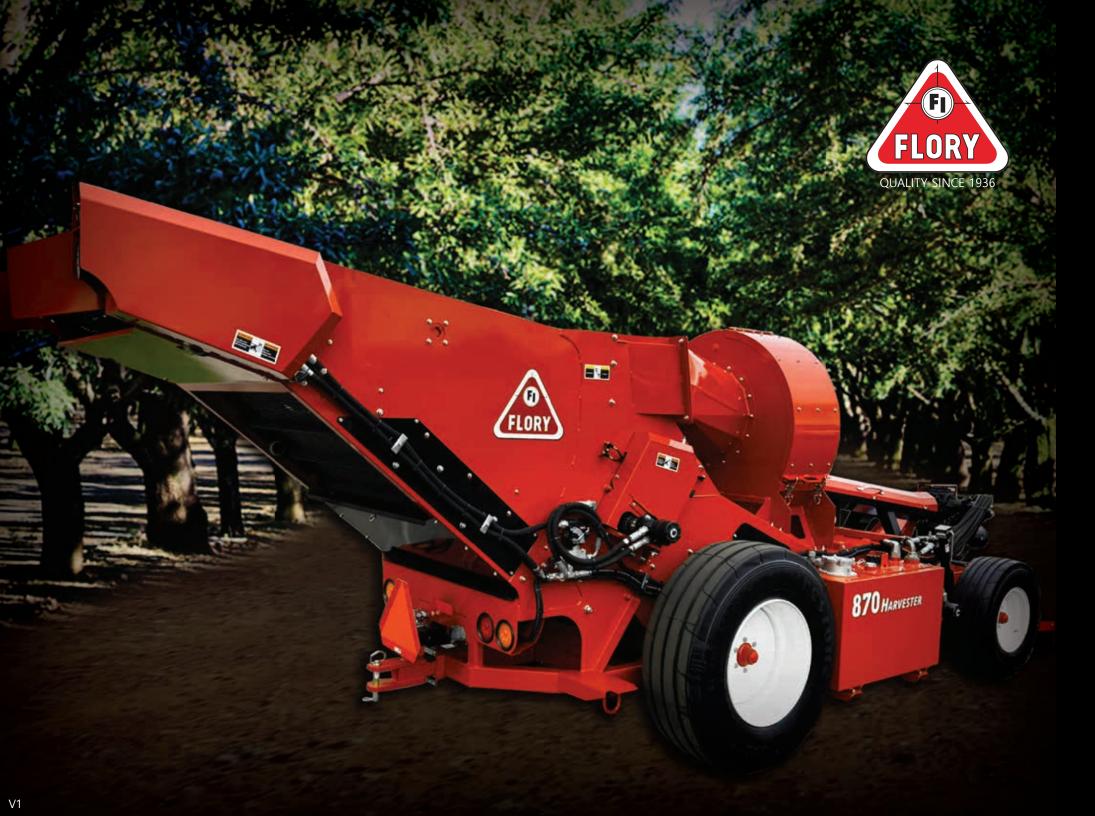

## FLORY 870 LOW DUST PTO HARVESTER

PO BOX 908 4737 TOOMES RD SALIDA CA 95368 www.goflory.com

209-545-1167

**NRCS** 

## **FEATURES**

- High-capacity PTO powered nut harvester designed to maximize harvest speed, operational efficiency, and crop cleanliness
- Swivel gearbox allows for continuous PTO operation while turning
- Industry leading 57" wide throat to close the windrow and prevent missed nuts
- Large undershot suction fan for superior performance and ease of cleaning
- Enhanced suction zone geometry to maximize material separation and crop cleanliness
- Hydraulically driven pickup and conveying systems ensure dependability and smooth operation
- Three cleaning chains for superior dirt separation and reduced dust emissions
- Cleaning chains and drive components are interchangeable with the 860 and VX240 harvester

• Shared frame with the VX240 allows for the Vortex dust separation module to be added and removed

- Easy tool-free head height adjustment with jack mechanism
- More access panels for ease of cleaning and servicing
- Improved side plate wear strip and deflector adjustment
- Standard features include adjustable hydraulic hitch, camera with monitor, and hazard lights with turn signals