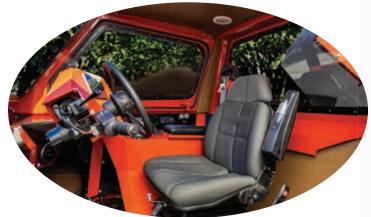

## **FEATURES**

- Automotive control system, with intuitive pedal operation and anti-lock brakes, makes it as easy as driving a car while significantly improving fuel economy
- Fast and maneuverable with a top speed of 30 mph. and a tight 22.5 ft. turning radius
- Driver seat and controls quickly pivot 180 degrees to change from forward to backward operation
- Cruise Control to easily maintain speed while unloading the cart and during road travel
- Suspension system with durable leaf springs, ensures a smooth fast ride through rough terrain, minimizing transit time
- Variable speed augers, maximizes load capacity and control to increase the efficiency of every load
- Unload and lower the nut tank in as little as 20 seconds
- Spacious cab design, using high strength steel, 1/2" orchard-proof windows and thorough insulation, which enhances safety, comfort and durability
- Bluetooth stereo and climate control system for operator comfort
- LED headlights and taillights, with high-low beam, windshield wiper and washer improve visibility and road safety
- Operator safety features including shoulder harness, automatic parking brake, side egress window and safety door switch