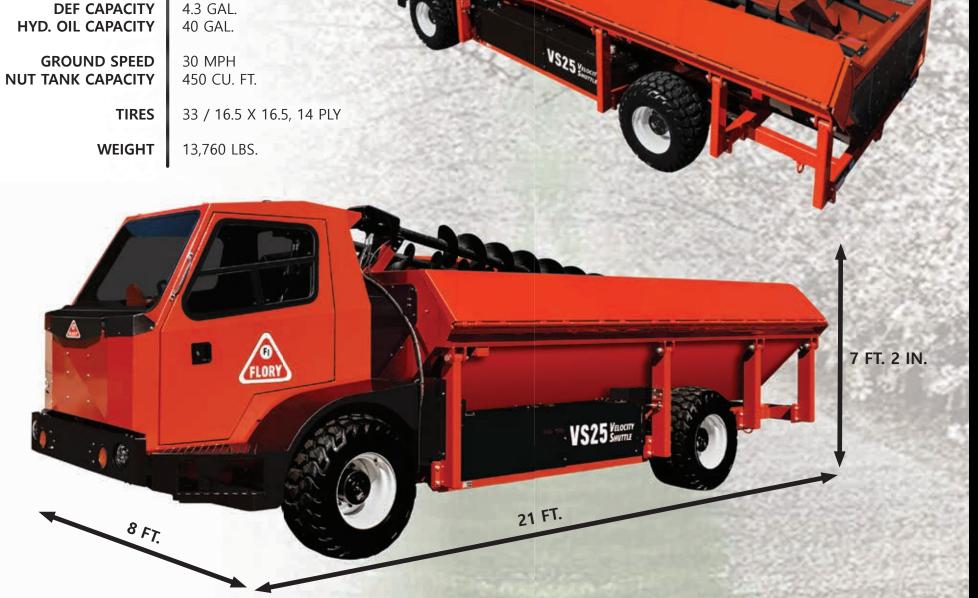

## **SPECIFICATIONS**

ENGINE
HORSEPOWER
FUEL TYPE
FUEL CAPACITY
DEF CAPACITY
HYD. OIL CAPACITY

JOHN DEERE, 4.5L, 4045 139 HP. ULTRA-LOW SULFUR DIESE 45 GAL. 4 3 GAI