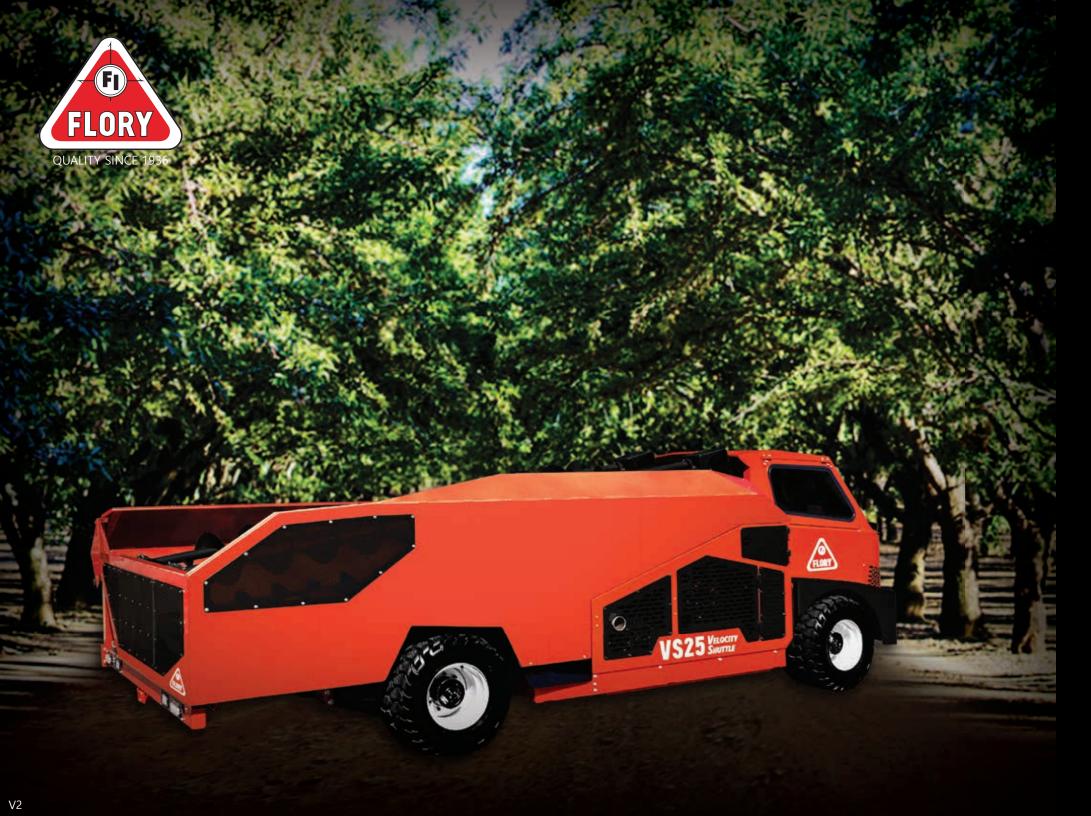

## FLORY VS25 VELOCITY SHUTTLE

PO BOX 908 4737 TOOMES RD SALIDA CA 95368 www.goflory.com

209-545-1167

## **FEATURES**

- Automotive control system, with intuitive pedal operation and anti-lock brakes, makes it as easy as driving a car while significantly improving fuel economy
- Fast and maneuverable with a top speed of 30 mph. and a tight 22.5 ft. turning radius
- Driver seat and controls quickly pivot 180 degrees to change from forward to backward operation
- Cruise Control to easily maintain speed while unloading the cart and during road travel
- Suspension system with durable leaf springs, ensures a smooth fast ride through rough terrain, minimizing transit time
- Variable speed augers, maximizes load capacity and control to increase the efficiency of every load
- Unload and lower the nut tank in as little as 20 seconds
- Spacious cab design, using high strength steel, 1/2" orchard-proof windows and thorough insulation, which enhances safety, comfort and durability
- Bluetooth stereo and climate control system for operator comfort
- LED headlights and taillights, with high-low beam, windshield wiper and washer improve visibility and road safety
- Operator safety features including shoulder harness, automatic parking brake, side egress window and safety door switch