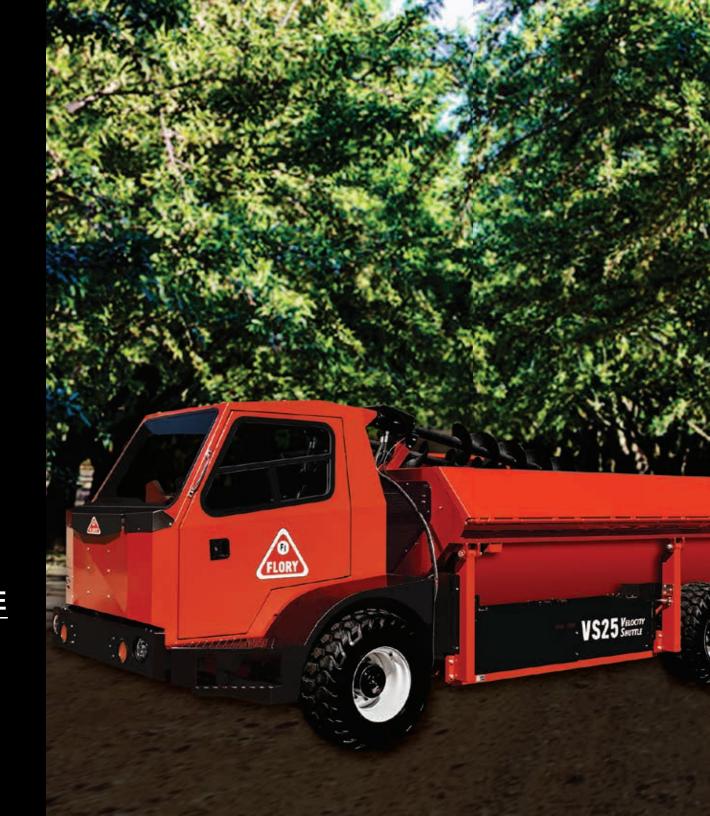

## **FEATURES**

- Automotive control system, with intuitive pedal operation and anti-lock brakes, makes it as easy as driving a car while significantly improving fuel economy
- Fast and maneuverable with a top speed of 30 mph. and a tight 22.5 ft. turning radius
- Driver seat and controls quickly pivot 180 degrees to change from forward to backward operation
- Cruise Control to easily maintain speed while unloading the cart and during road travel
- Suspension system with durable leaf springs, ensures a smooth fast ride through rough terrain, minimizing transit time
- Variable speed augers, maximizes load capacity and control to increase the efficiency of every load
- Unload and lower the nut tank in as little as 20 seconds
- Spacious cab design, using high strength steel, 1/2" orchard-proof windows and thorough insulation, which enhances safety, comfort and durability
- Bluetooth stereo and climate control system for operator comfort
- LED headlights and taillights, with high-low beam, windshield wiper and washer improve visibility and road safety
- Operator safety features including shoulder harness, automatic parking brake, side egress window and safety door switch