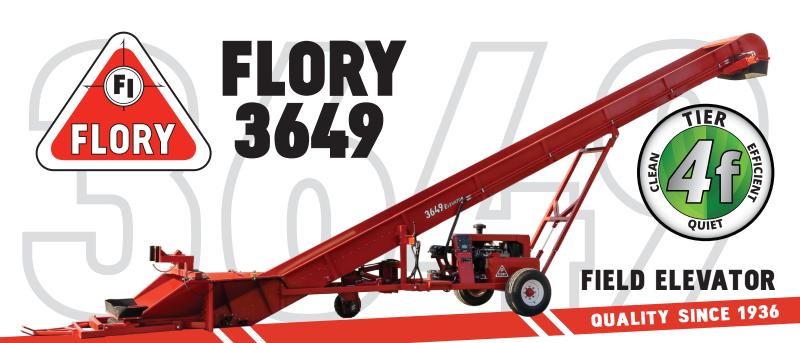

## FEATURES

- LED turn Signals & Brake Lights
- Low Transport Height
- Fast Transfer with No Damage
- Trough Mounted E-Stop
- Power Steering Drive Wheel (OPTIONAL)
- Adjustable Output Hood (OPTIONAL)

SEE MORE AT GOFLORY. COM

## SPECIFICATIONS

| Engine                 | Kohler Tier 4 Final |
|------------------------|---------------------|
| Fuel Type              | Diesel              |
| Horse Power            | 74                  |
| Fuel Capacity          | 37 gal              |
| Hydraulic Oil Capacity | 30 gal              |
| Belt Width             | 36 in               |
| Overall Width          | 6 ft 10 in          |
| Overall Length         | 47 ft 2 in          |
| Weight                 | 8100 lbs            |
| Discharge Height       | 14.5 ft             |
| Towed Height           | 13 ft               |
| Tires                  | (12 16.5) 12ply     |

**OPTIONS** 

Powered Steering Drive Wheel • Adjustable Output Hood