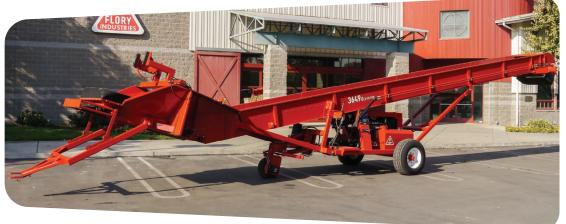

## FEATURES

- LED turn Signals & Brake Lights
- Low Transport Height
- Fast Transfer with No Damage
- Trough Mounted E-Stop
- Power Steering Drive Wheel (OPTIONAL)
- Adjustable Output Hood (OPTIONAL)

SEE MORE AT GOFLORY. COM

## SPECIFICATIONS

| Engine                 | Kohler Tier 4 Final |
|------------------------|---------------------|
| Fuel Type              | Diesel              |
| Horse Power            | 74                  |
| Fuel Capacity          | 37 gal              |
| Hydraulic Oil Capacity | 30 gal              |
| Belt Width             | 36 in               |
| Overall Width          | 6 ft 10 in          |
| Overall Length         | 47 ft 2 in          |
| Weight                 | 8100 lbs            |
| Discharge Height       | 14.5 ft             |
| Towed Height           | 13 ft               |
| Tires                  | (12 16.5) 12ply     |