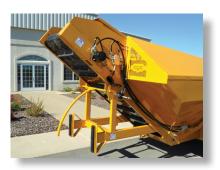

## **SPECIFICATIONS & FEATURES**

- High capacity reservoir
- 30 inch wide unloading conveyor
- PVC belt with metal cleats
- Elevator conveyor baffle to prevent packing
- Metering belt covers
- Chain guides for chain rollers
- Tapered front nose corners
- High capacity augers
- Auger adjustable flow control
- Gear reduced belt drive
- 1/4 inch front skid plate
- Conveyor cover full length of lower belt
- Heavy duty adjustable hitch
- Auburn Gear planetary idler spindles
- COE 33/16.5 x 16.5 12 ply tires
- Low profile tank design
- · Hyper tapered roof
- Unique COE chassis construction
- Transport tie downs
- Auto unloading bar
- Rubber bumpers for unloading area
- Powder coated finish

## **OPTIONS**

- Assisted drive with Auburn Gear planetary hubs & Bosch Rexroth 2.75CC motors
- Standard capacity size reservoir
- Covered full roof
- De-Sticker chain
- De-Sticker box
- Mesh chain (almonds)
- Bar chain (walnuts)
- Manually activated unloading
- Dual operation hydraulic plumbing (augers & belt from single hydraulic source)
- Jack stand
- Fixed hitch