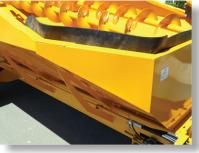

## **SPECIFICATIONS & FEATURES**

- High capacity reservoir
- 30 inch wide unloading conveyor
- PVC belt with metal cleats
- Elevator conveyor baffle to prevent packing
- Metering belt covers
- Chain guides for chain rollers
- Tapered front nose corners
- High capacity augers
- Auger adjustable flow control
- Gear reduced belt drive
- 1/4 inch front skid plate
- Conveyor cover full length of lower belt
- Heavy duty adjustable hitch
- Auburn Gear planetary idler spindles
- COE 33/16.5 x 16.5 12 ply tires
- Low profile tank design
- · Hyper tapered roof
- Unique COE chassis construction
- Transport tie downs
- Auto unloading bar
- Rubber bumpers for unloading area
- Powder coated finish