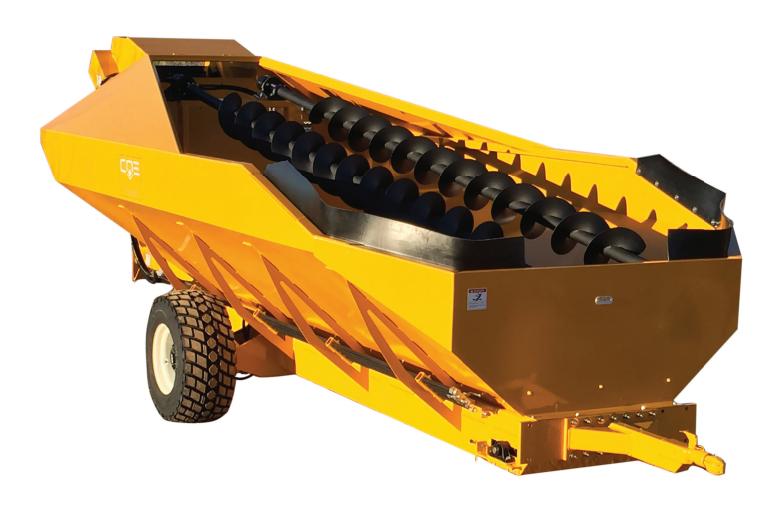

**B8** R-SERIES RESERVOIR CART

Angled tank front corners

Auto un-load bar

Adjustable hitch

Hyper tapered roof

## **SPECIFICATIONS & FEATURES**

- High capacity reservoir
- 30 inch wide unloading conveyor
- PVC belt with metal cleats
- Elevator conveyor baffle to prevent packing
- Metering belt covers
- Chain guides for chain rollers
- Tapered front nose corners
- High capacity augers
- Auger adjustable flow control
- Gear reduced belt drive
- 1/4 inch front skid plate
- Conveyor cover full length of lower belt
- Heavy duty adjustable hitch
- Auburn Gear planetary idler spindles
- COE 33/16.5 x 16.5 12 ply tires
- Low profile tank design
- · Hyper tapered roof
- Unique COE chassis construction
- Transport tie downs
- Auto unloading bar
- Rubber bumpers for unloading area
- Powder coated finish