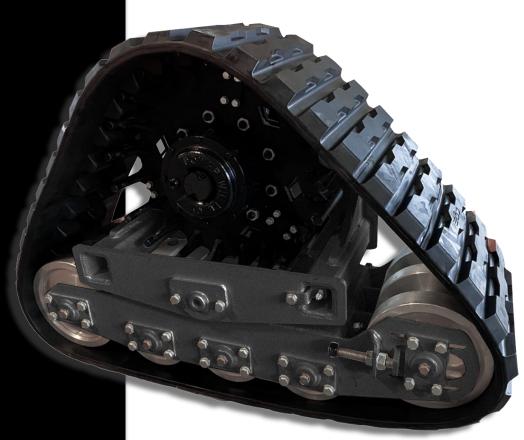

## FEATURES

- Designed for challenging ground conditions & terrain of mud, sand & hills.
- Superior flotation lowers ground compaction & reduces rutting compared to tires.
- Maintenance free oil filled aluminum rollers with cleaners.
- Increased machine stability & traction.
- Ideal for winter sanitization applications.
- Change from tires to tracks as needed.
- Adapts to new VR700 with no modifications.
- Custom proprietary designed FLORY tread.
- Designed & manufactured in house by FLORY.
- NOW AVAILABLE for select competitive shakers.