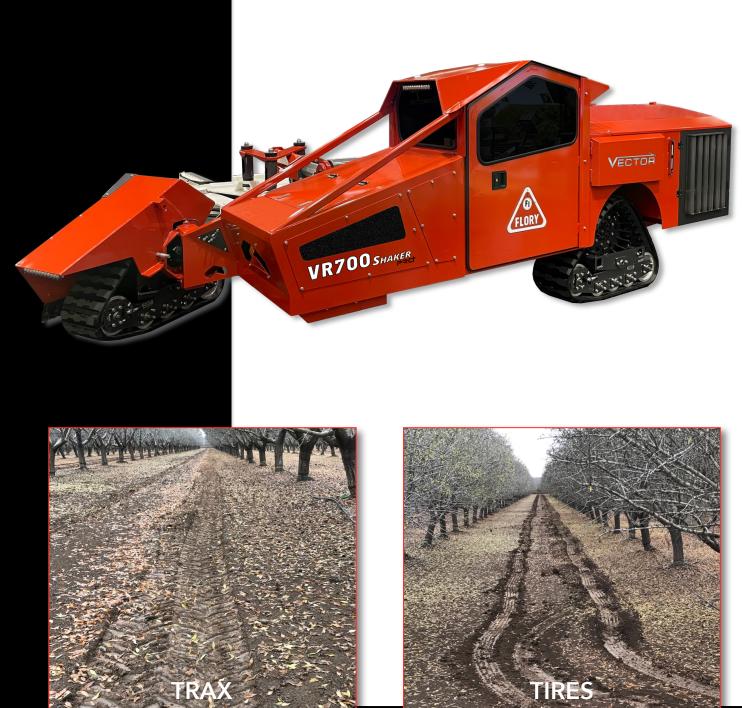

## SUPERIOR FLOTATION & STABILITY COMPARED TO TIRES

QUALITY SINCE 1936

SUPERIOR FLOTATION & STABILITY COMPARED TO TIRES

## FEATURES

- Designed for challenging ground conditions & terrain of mud, sand & hills.
- Superior flotation lowers ground compaction & reduces rutting compared to tires.
- Maintenance free oil filled aluminum rollers with cleaners.
- Increased machine stability & traction.
- Ideal for winter sanitization applications.
- Change from tires to tracks as needed.
- Adapts to new VR700 with no modifications.
- Custom proprietary designed FLORY tread.
- Designed & manufactured in house by FLORY.
- NOW AVAILABLE for select competitive shakers.