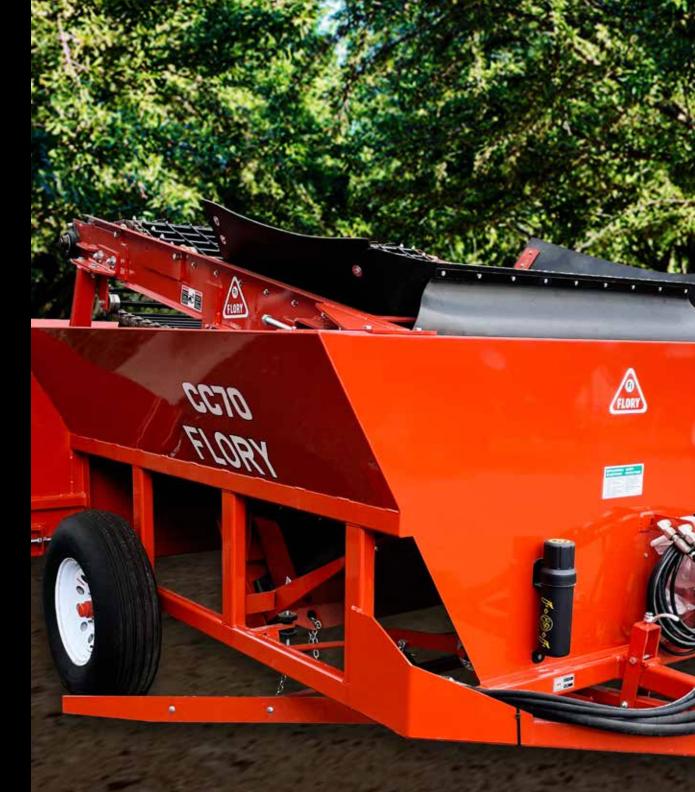

## FEATURES

- Simple yet effective conditioner designed to remove trash from the windrow to reduce drying time and increase harvest speed
- Deliver a cleaner product to the huller, which reduces costs and increases crop quality
- Connects to most nut harvesters and only requires two hoses for operation
- Easy to use electric over hydraulic controls
- Tapered V-Blade levels ground below in preparation for the windrow
- Nut box with hydraulically actuated gate, gently returns the clean crop to a windrow and acts as a retention hopper between rows to eliminate hand raking
- Adjustable windrow width
- Stick box conveyor deposit the sticks at the end of each row
- Turn signals and flashers for improved road safety
- Video camera with nut box view

### SPECIFICATIONS

 NUT BOX CAPACITY
 65 CU. FT.

 TIRES
 8.5L - 14SI

 STICK BELT WIDTH
 36 IN.

WEIGHT

3,120 LBS.

90 In.