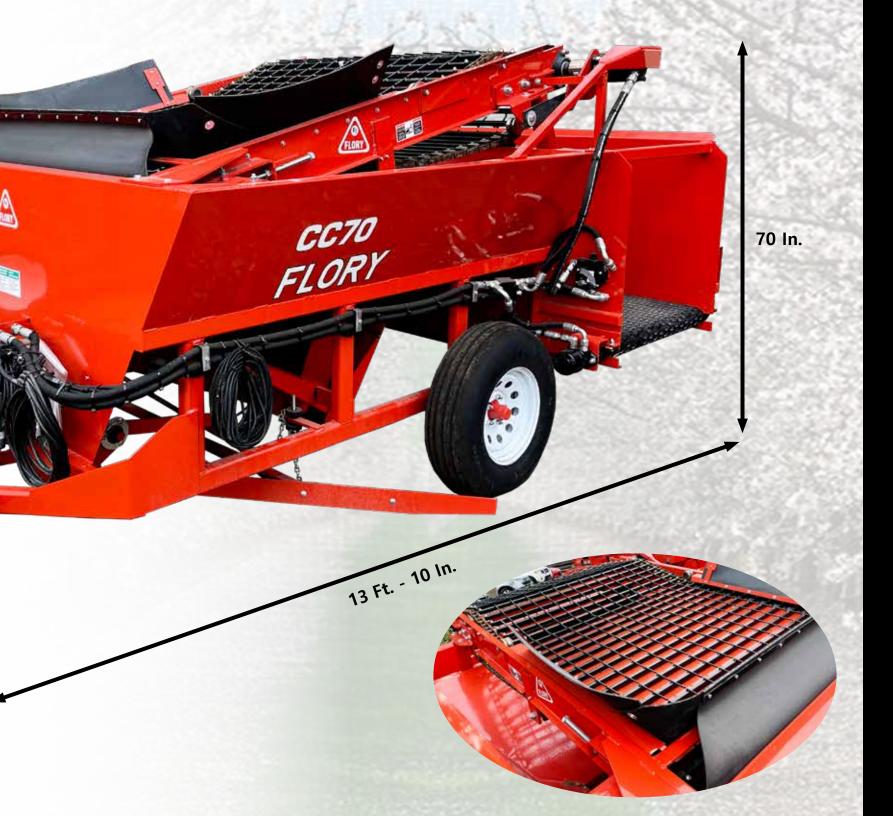

### SPECIFICATIONS

 NUT BOX CAPACITY
 65 CU. FT.

 TIRES
 8.5L - 14SI

 STICK BELT WIDTH
 36 IN.

WEIGHT

3,120 LBS.

90 In.