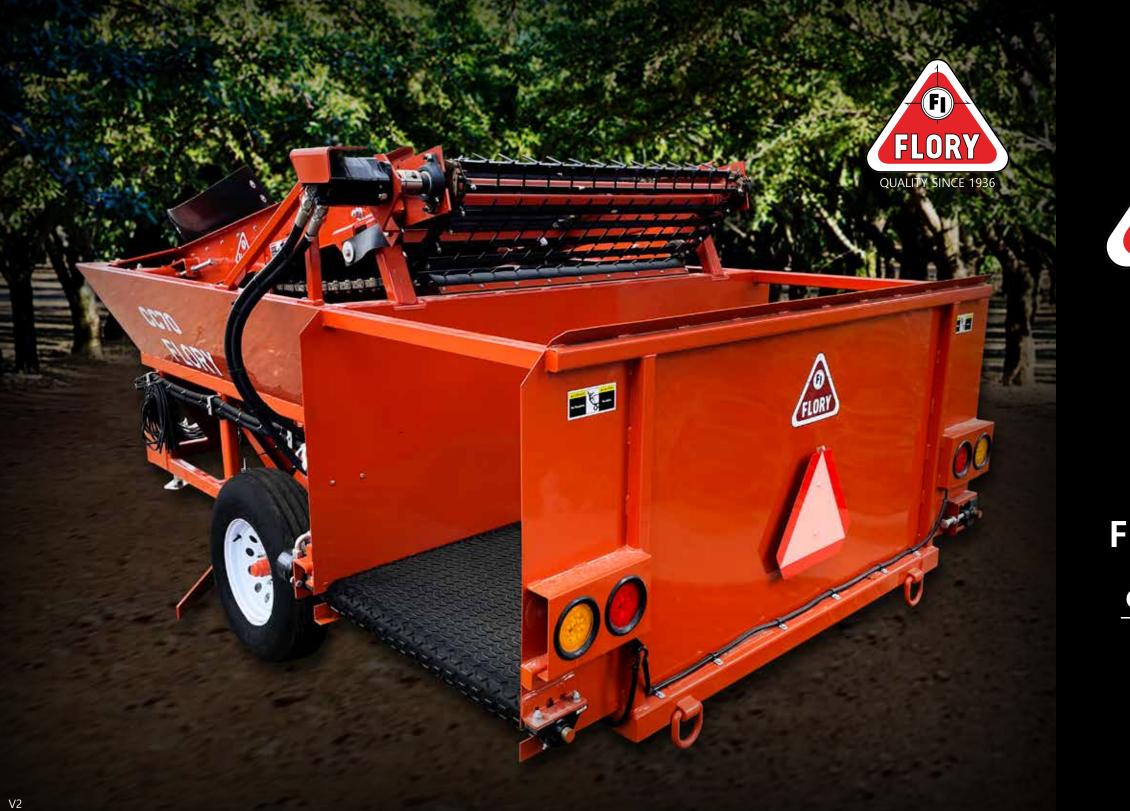

# FLORY CC70 WINDROW CONDITIONER

209-545-1167

QUALITY SINCE 1936

PO BOX 908 4737 TOOMES RD SALIDA CA 95368 www.goflory.com

## FEATURES

- Simple yet effective conditioner designed to remove trash from the windrow to reduce drying time and increase harvest speed
- Deliver a cleaner product to the huller, which reduces costs and increases crop quality
- Connects to most nut harvesters and only requires two hoses for operation
- Easy to use electric over hydraulic controls
- Tapered V-Blade levels ground below in preparation for the windrow
- Nut box with hydraulically actuated gate, gently returns the clean crop to a windrow and acts as a retention hopper between rows to eliminate hand raking
- Adjustable windrow width
- Stick box conveyor deposit the sticks at the end of each row
- Turn signals and flashers for improved road safety
- Video camera with nut box view

### SPECIFICATIONS

 NUT BOX CAPACITY
 65 CU. FT.

 TIRES
 8.5L - 14SI

 STICK BELT WIDTH
 36 IN.

WEIGHT

3,120 LBS.

90 In.