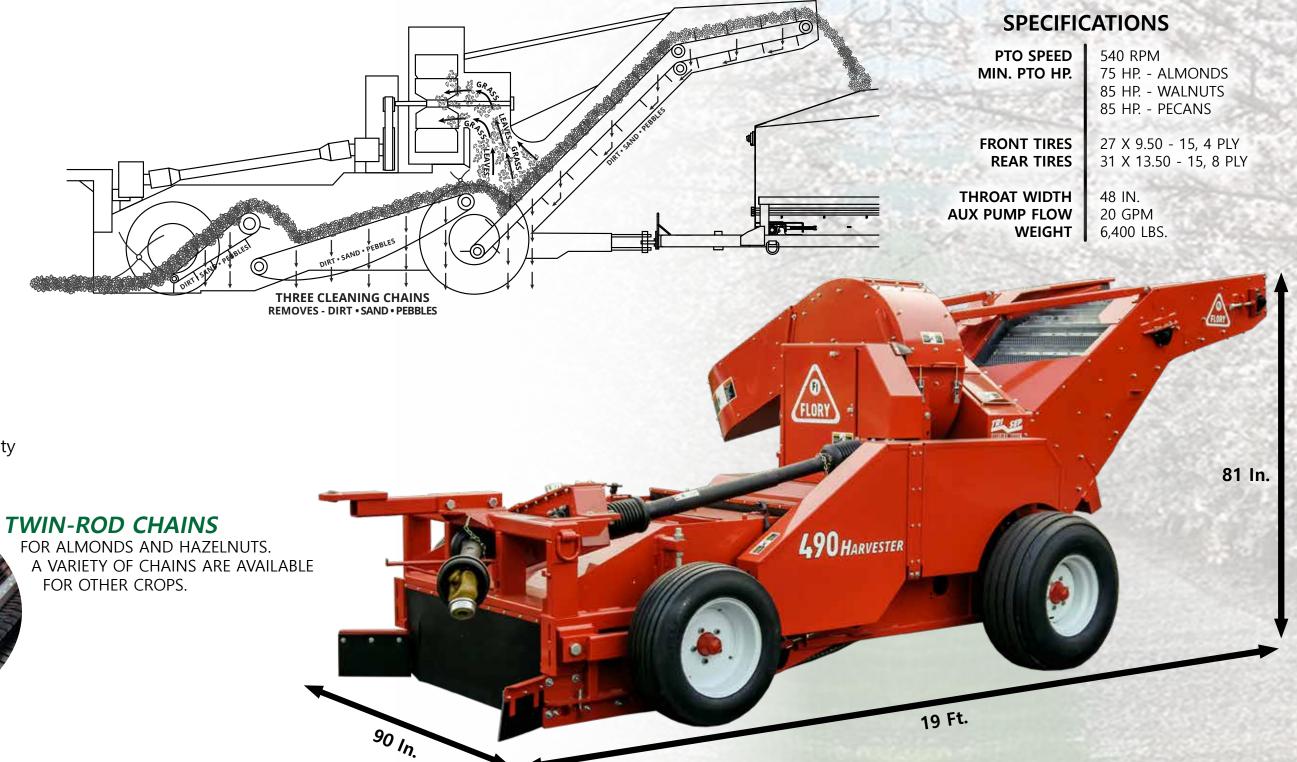

## **FEATURES**

- Cost-effective harvesting for a variety of nut crops and conditions
- 48 In. straight-thru conveyance with 3 stage tumbling action provides maximum dirt separation for superior cleaning performance
- The proven pickup system combined with twin rod chains result in a much cleaner product
- 3 In. pick-up belt shaft for extended belt life
- Simple shaft and chain drive system reduce cost and ease serviceability