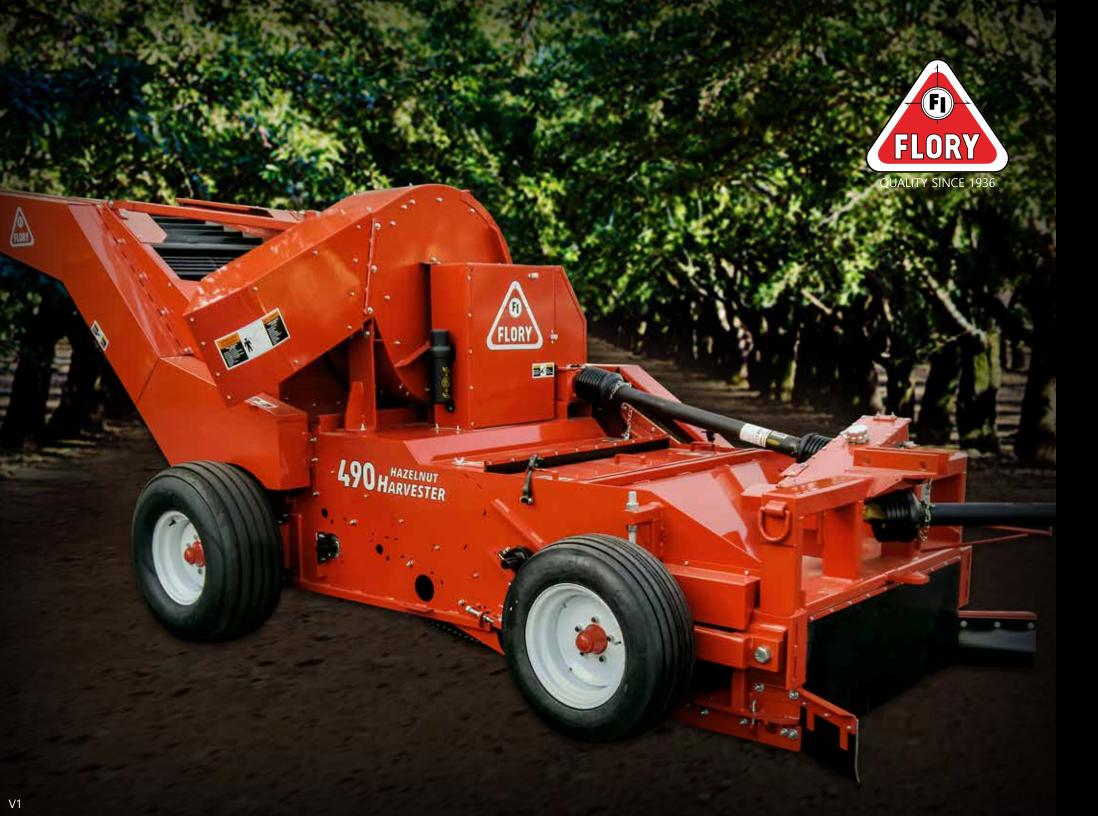

## FLORY 490 PTO HARVESTER

PO BOX 908 4737 TOOMES RD SALIDA CA 95368 www.goflory.com

209-545-1167

## **FEATURES**

- Cost-effective harvesting for a variety of nut crops and conditions
- 48 In. straight-thru conveyance with 3 stage tumbling action provides maximum dirt separation for superior cleaning performance
- The proven pickup system combined with twin rod chains result in a much cleaner product
- 3 In. pick-up belt shaft for extended belt life
- Simple shaft and chain drive system reduce cost and ease serviceability