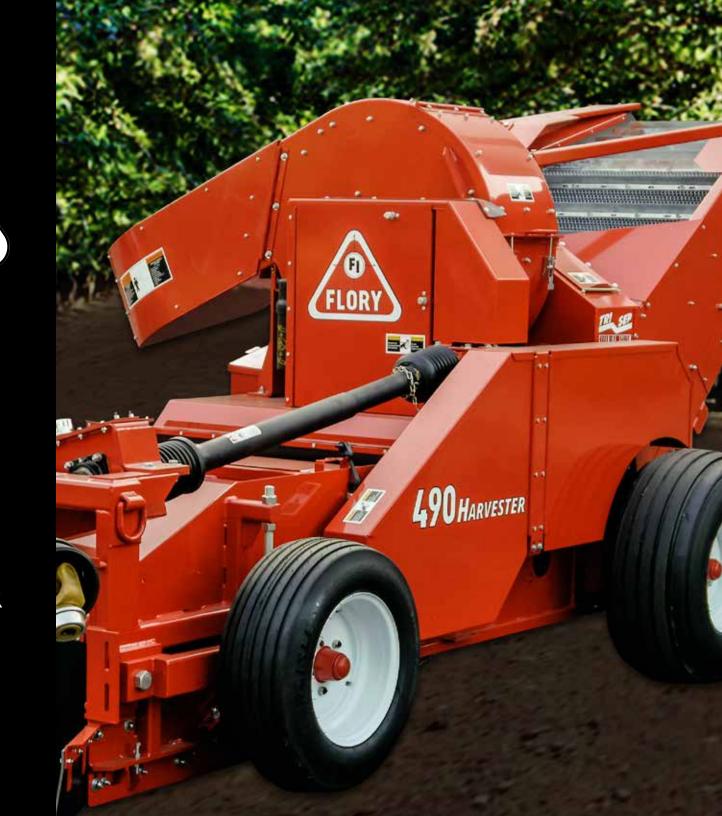

## **FEATURES**

- Cost-effective harvesting for a variety of nut crops and conditions
- 48 In. straight-thru conveyance with 3 stage tumbling action provides maximum dirt separation for superior cleaning performance
- The proven pickup system combined with twin rod chains result in a much cleaner product
- 3 In. pick-up belt shaft for extended belt life
- Simple shaft and chain drive system reduce cost and ease serviceability