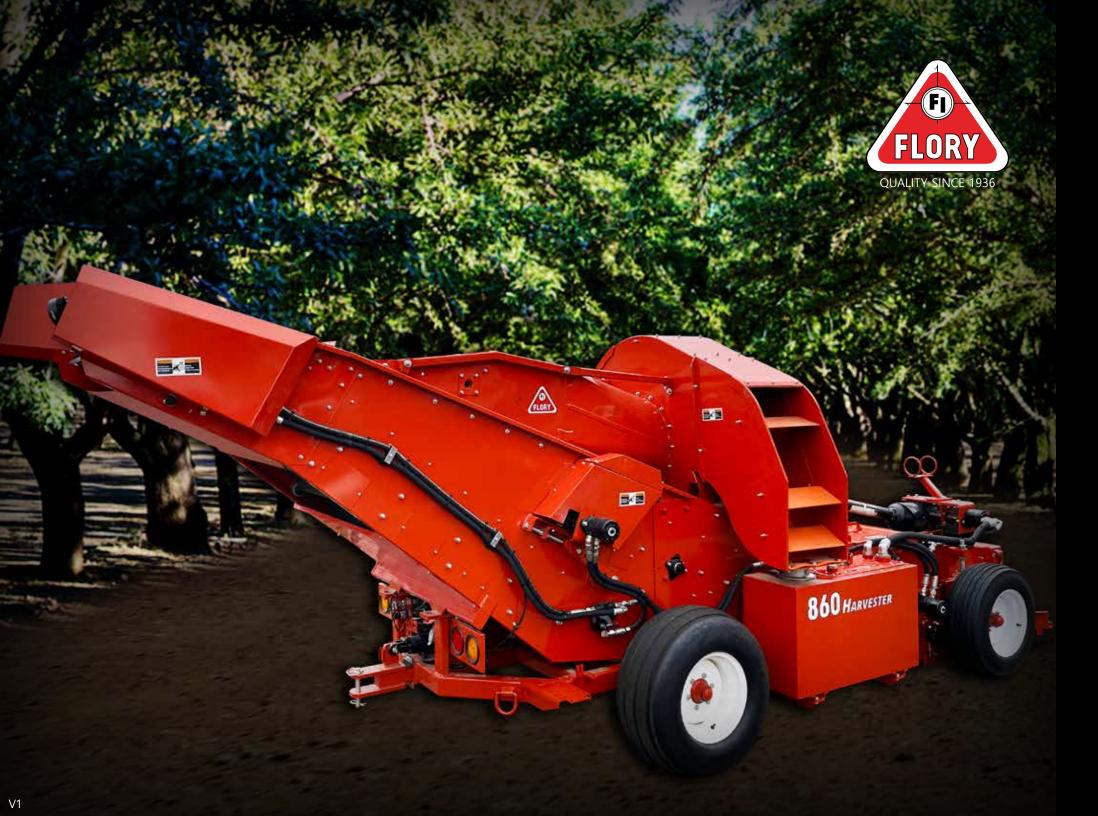

## FLORY 860 LOW DUST PTO HARVESTER

PO BOX 908 4737 TOOMES RD SALIDA CA 95368 www.goflory.com

209-545-1167

## 860 LOW DUST PTO HARVESTER

## **FEATURES**

- High-capacity PTO powered nut harvester designed to maximize harvest speed, operational efficiency, and crop cleanliness
- Large, low-speed suction fan produces superior cleaning while decreasing dust emissions and wear
- Three twin rod cleaning chains for superior dirt separation
- Hydraulically driven pickup and conveying systems ensure dependability and smooth operation
- Easy change over from one type of crop to another
- Standard features include adjustable hydraulic hitch and hazard lights with turn signals