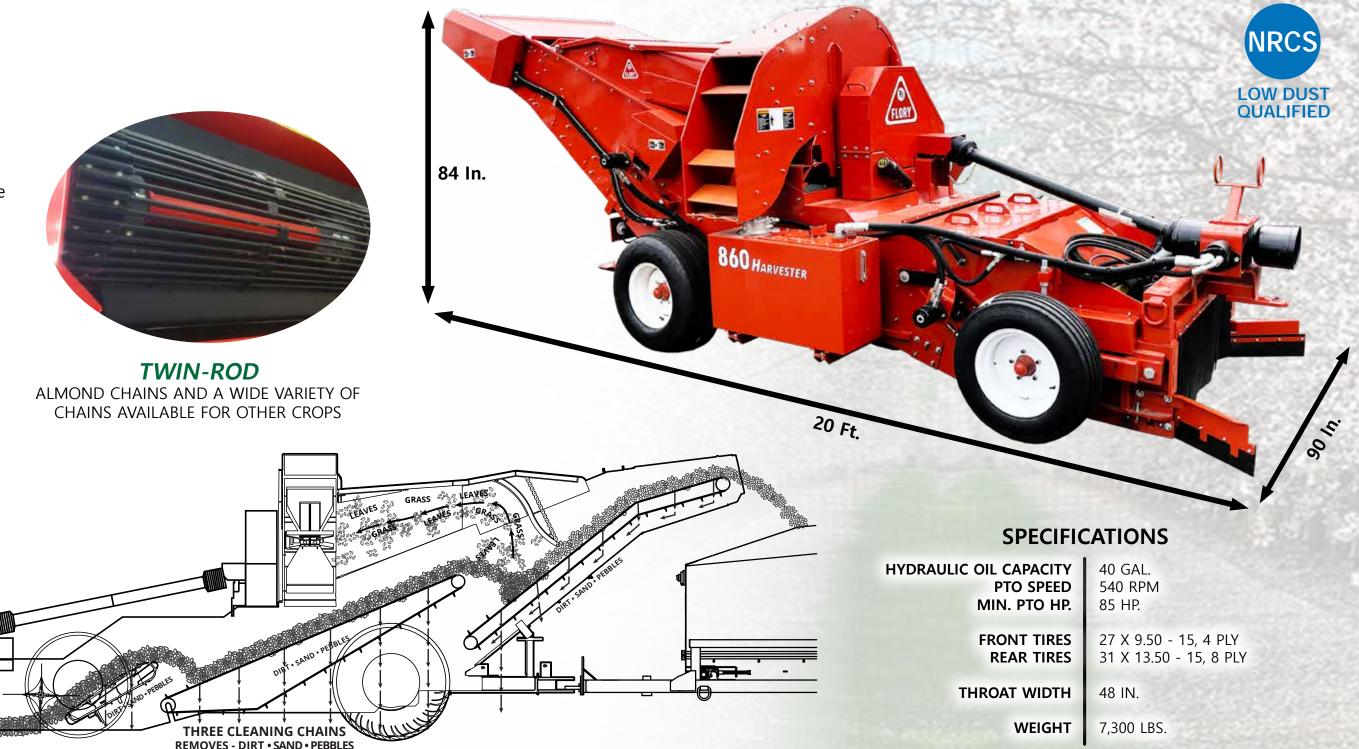

## **FEATURES**

- High-capacity PTO powered nut harvester designed to maximize harvest speed, operational efficiency, and crop cleanliness
- Large, low-speed suction fan produces superior cleaning while decreasing dust emissions and wear
- Three twin rod cleaning chains for superior dirt separation
- Hydraulically driven pickup and conveying systems ensure dependability and smooth operation
- Easy change over from one type of crop to another
- Standard features include adjustable hydraulic hitch and hazard lights with turn signals