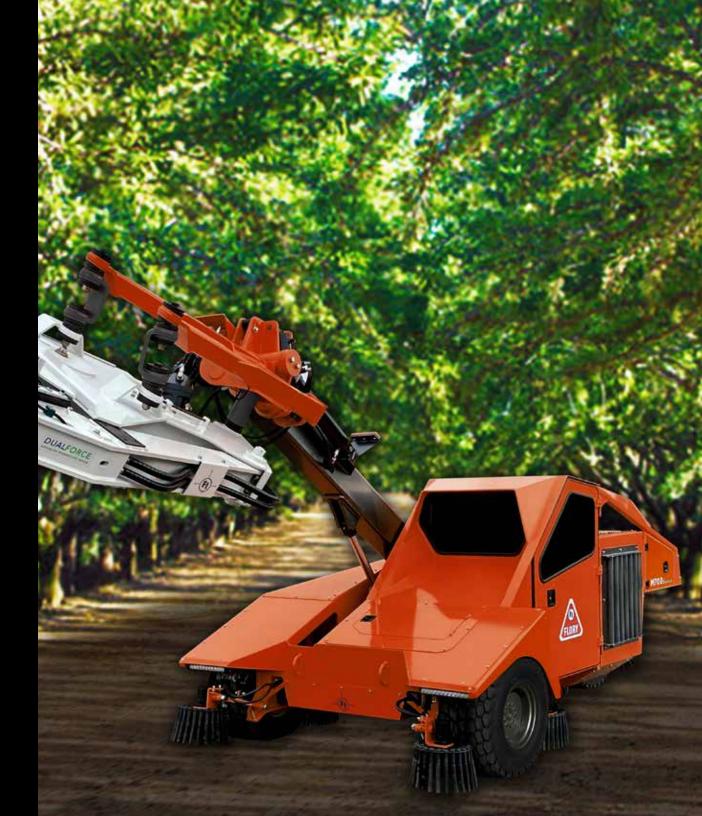

## FEATURES

- Single joystick and touch screen control with rear-view camera
- Advanced hydrostatic shake system for quick cycles and maximum crop removal
- TH-7X shaker head with 110CC VOAC, center swing weights, grease serviceable energy wheels and sling lubrication system
- 2 wheel drive with auto shifting
- Air conditioned & heated cabin with stereo
- Tilt steering column & suspension seat
- Sleek & angled exterior design
- Durable powder coated finish
- Radiator, oil cooler and fuel cooler are designed to handle debris including reversible fan and hinged access for cleaning
- Automatic sweepers with auto lift (forward & reverse)
- LED light bars (Front, rear, side & head) and safety flasher lights (front & rear)
- Fail safe parking brake

## OPTIONS

- Various shake patterns
- Brush or finger style sweepers
- 30" clamp opening
- Long boom
- TRAX rubber track drive

- ESHAKE programmable shake with automated functions
- Tier 3, 99 HP. engine for international markets