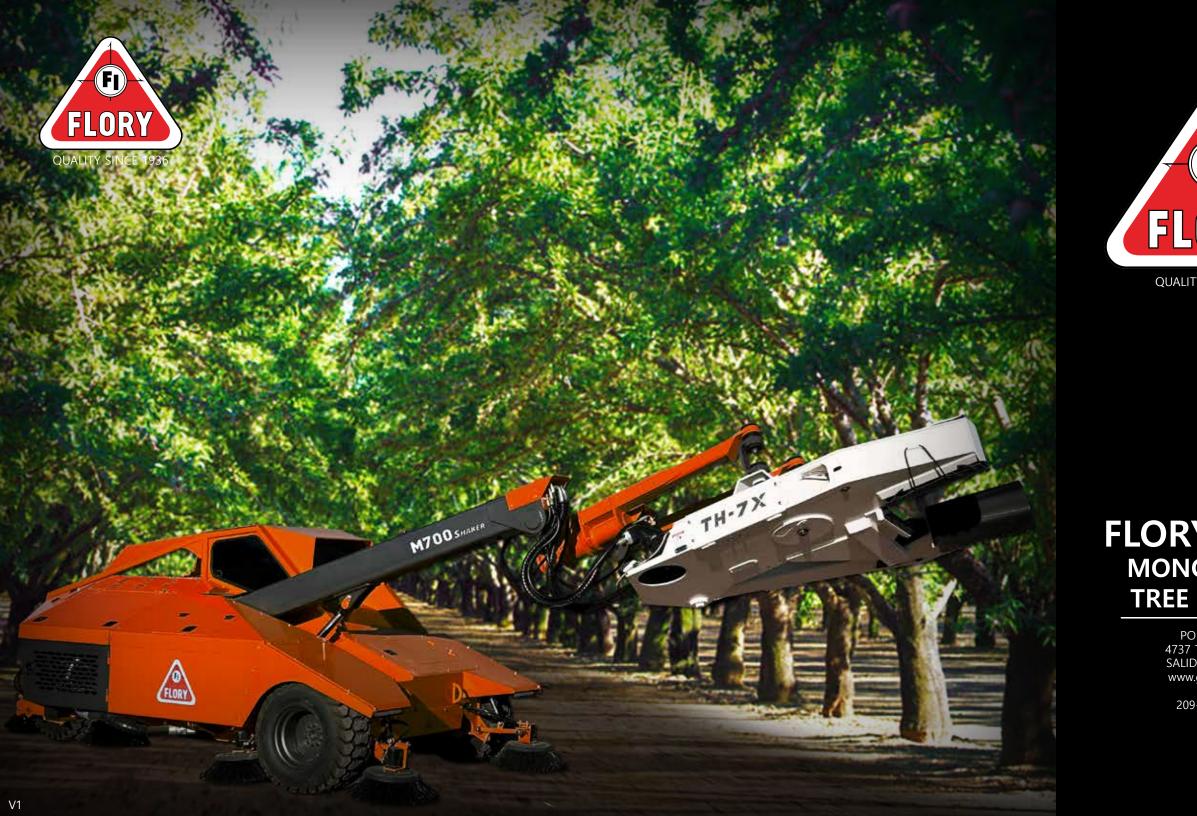

# FLORY M700 MONO BOOM TREE SHAKER

PO BOX 908 4737 TOOMES RD SALIDA CA 95368 www.goflory.com

209-545-1167

QUALITY SINCE 1936

## FEATURES

- Single joystick and touch screen control with rear-view camera
- Advanced hydrostatic shake system for quick cycles and maximum crop removal
- TH-7X shaker head with 110CC VOAC, center swing weights, grease serviceable energy wheels and sling lubrication system
- 2 wheel drive with auto shifting
- Air conditioned & heated cabin with stereo
- Tilt steering column & suspension seat
- Sleek & angled exterior design
- Durable powder coated finish
- Radiator, oil cooler and fuel cooler are designed to handle debris including reversible fan and hinged access for cleaning
- Automatic sweepers with auto lift (forward & reverse)
- LED light bars (Front, rear, side & head) and safety flasher lights (front & rear)
- Fail safe parking brake

## OPTIONS

- Various shake patterns
- Brush or finger style sweepers
- 30" clamp opening
- Long boom
- TRAX rubber track drive

- ESHAKE programmable shake with automated functions
- Tier 3, 99 HP. engine for international markets