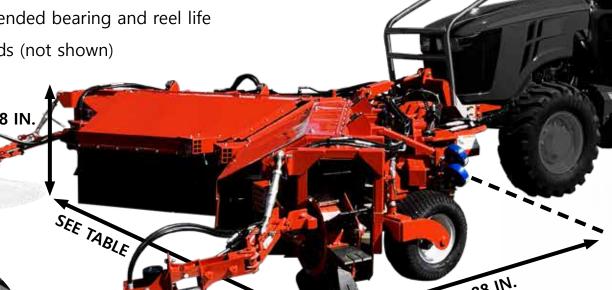

### **TMV**

Head Size (See Table)

• Berm Brushes on Heads

IN-CAB CONTROLS
WITH JOYSTICK AND
PUSH-BUTTONS

**SPECIFICATIONS** 

PTO SPEED MIN. PTO HP.

MIN. HYD. SUPPLY

TMV HYD. OIL CAPACITY TMV WEIGHT

BLOWER HYD. OIL CAPACITY
BLOWER WEIGHT
BLOWER AIR OUTPUT

1,000 RPM 90 HP (TMV AND BLOWER) 60 HP (BLOWER ONLY) 20 GPM, 1,500 PSI (TMV ONLY)

180 IN. (WITH SHORT BERM SPOUTS)
180 IN. (WITH SHORT BERM SPORT)

62 IN.

6 GAL. 3,600 LBS. (WITH 5-5 HEADS)

6 GAL. TOTAL / 4.4 GAL. IN TANK 2,200 LBS. (WITH POWER PACK) UP TO 146 MPH, 26,050 CFM TOTAL