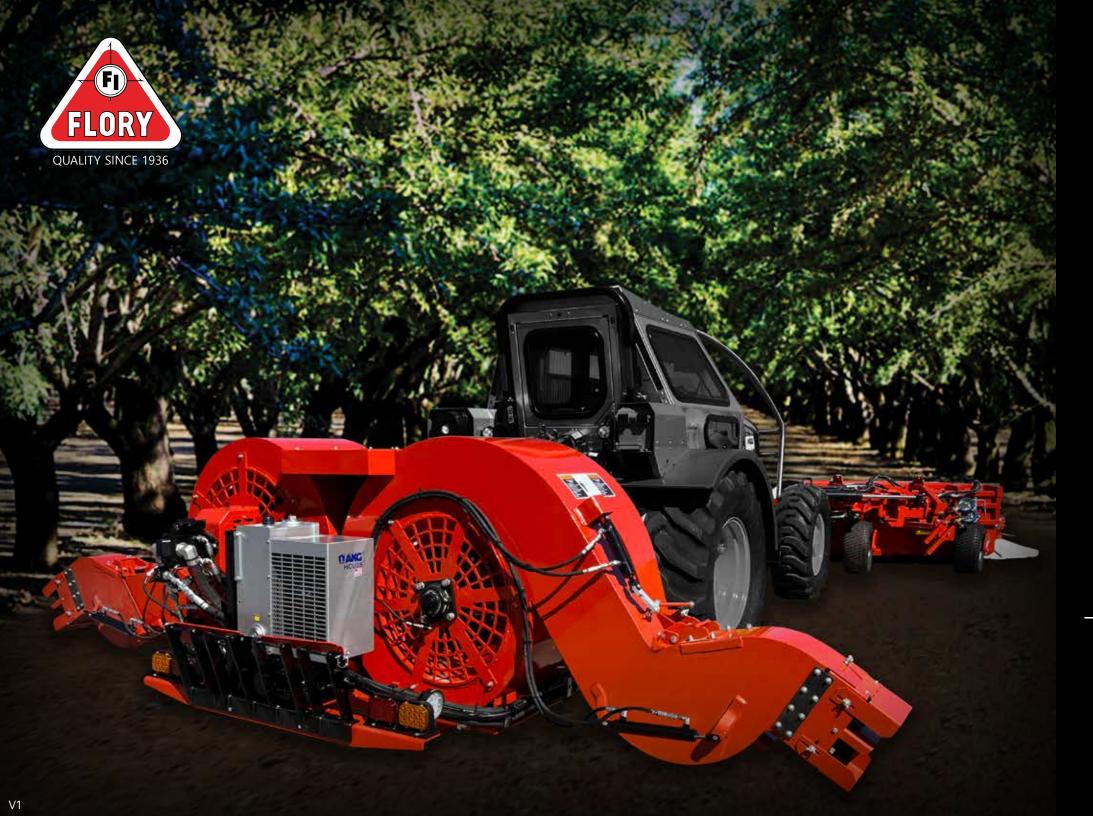

# FLORY TRACTOR MOUNT V-SWEEPER 2X62 BLOWER

PO BOX 908 4737 TOOMES RD SALIDA CA 95368 www.goflory.com

209-545-1167

## TRACTOR MOUNT V-SWEEPER AND 2X62 BLOWER

### **FEATURES**

**OUALITY SINCE 1936** 

The Flory Tractor Mount V-Sweeper combined with the
 2X62 Blower maximizes the speed and efficiency of harvest by
 reducing the number of sweeping passes, machines and operators required

HEADS FOLD UP AND SPOUTS STOW ON BACK OF BLOWER
FOR EASE OF TRANSPORTATION

9 FT. - 6 IN. TRANSPORT HEIGHT (APPROX.)

• In-cab push-button adjustment of sweeping reels, brushes, blower dampers and spouts

• One-touch button automatically lowers sweeper heads, which hydraulically float to follow the terrain

• Heads and blower use 3-point mounts to easily connect and disconnect from the tractor

• Proven sturdy 5 bar head and "Align-Mount" reel for extended bearing and reel life

• Now includes dust containment curtain for sweeper heads (not shown)

• Turn signals and flashers for improved road safety