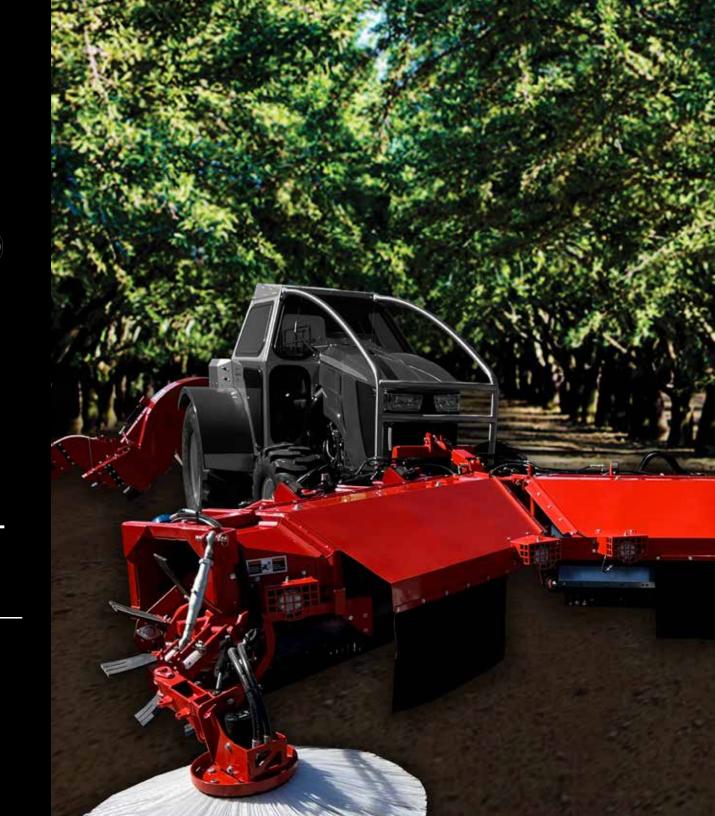

HEADS FOLD UP AND SPOUTS STOW ON BACK OF BLOWER
FOR EASE OF TRANSPORTATION

9 FT. - 6 IN. TRANSPORT HEIGHT (APPROX.)

• In-cab push-button adjustment of sweeping reels, brushes, blower dampers and spouts

• One-touch button automatically lowers sweeper heads, which hydraulically float to follow the terrain

• Heads and blower use 3-point mounts to easily connect and disconnect from the tractor

• Proven sturdy 5 bar head and "Align-Mount" reel for extended bearing and reel life

• Now includes dust containment curtain for sweeper heads (not shown)

### 2X62

• Blower Spout Type (Shown with Berm Spouts)

• Tractor or Stand Alone Hydraulics

### **TMV**

Head Size (See Table)

• Berm Brushes on Heads

IN-CAB CONTROLS
WITH JOYSTICK AND
PUSH-BUTTONS

**SPECIFICATIONS** 

PTO SPEED MIN. PTO HP.

MIN. HYD. SUPPLY

TMV HYD. OIL CAPACITY TMV WEIGHT