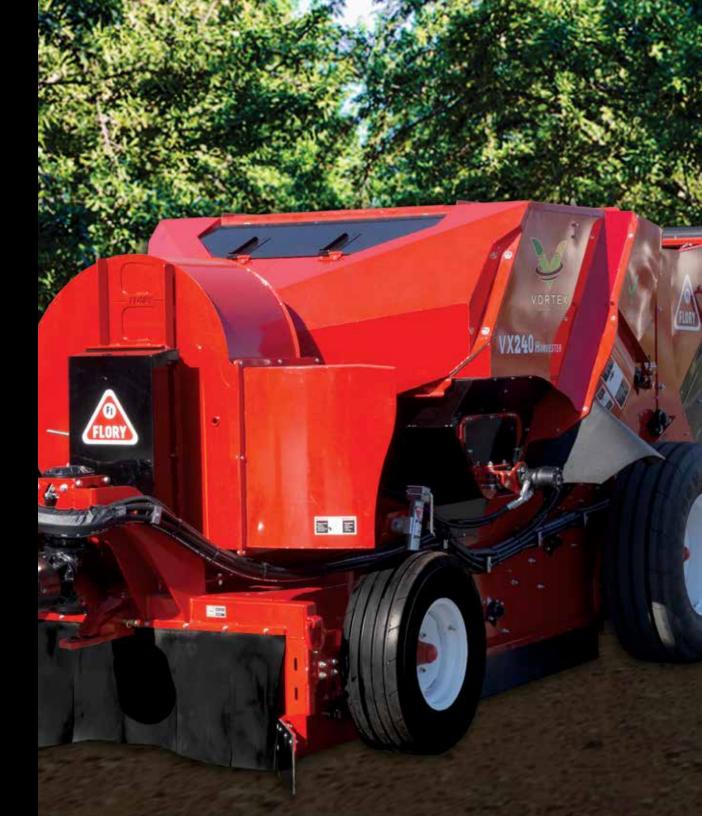

## FEATURES

- Ultra-low dust emissions that far surpass NRCS low dust standards without sacrificing harvest speed or crop cleanliness
- VORTEX Cleaning System delivers water-free dust suppression due to the innovative patent pending design
- Three twin rod cleaning chains for superior dirt separation
- Swivel gearbox allows for continuous PTO operation while turning
- Easy tool-free head height adjustment with jack mechanism
- Improved side plate wear strip and deflector adjustment
- Control screen in tractor with rear view camera system for maximum cart visibility

## SPECIFICATIONS

| PTO SPEED<br>MIN. PTO HP.<br>HYDRAULIC OIL CAPACITY | 1,000 RPM<br>75 HP.<br>50 GAL.          |   |
|-----------------------------------------------------|-----------------------------------------|---|
| THROAT WIDTH<br>CONVEYANCE WIDTH                    | 57 IN.<br>48 IN.                        | - |
| WEIGHT                                              | 10,280 LBS.                             |   |
| TIRES                                               | FRONT: 280/70R-15<br>REAR: 385/65R-22.5 |   |