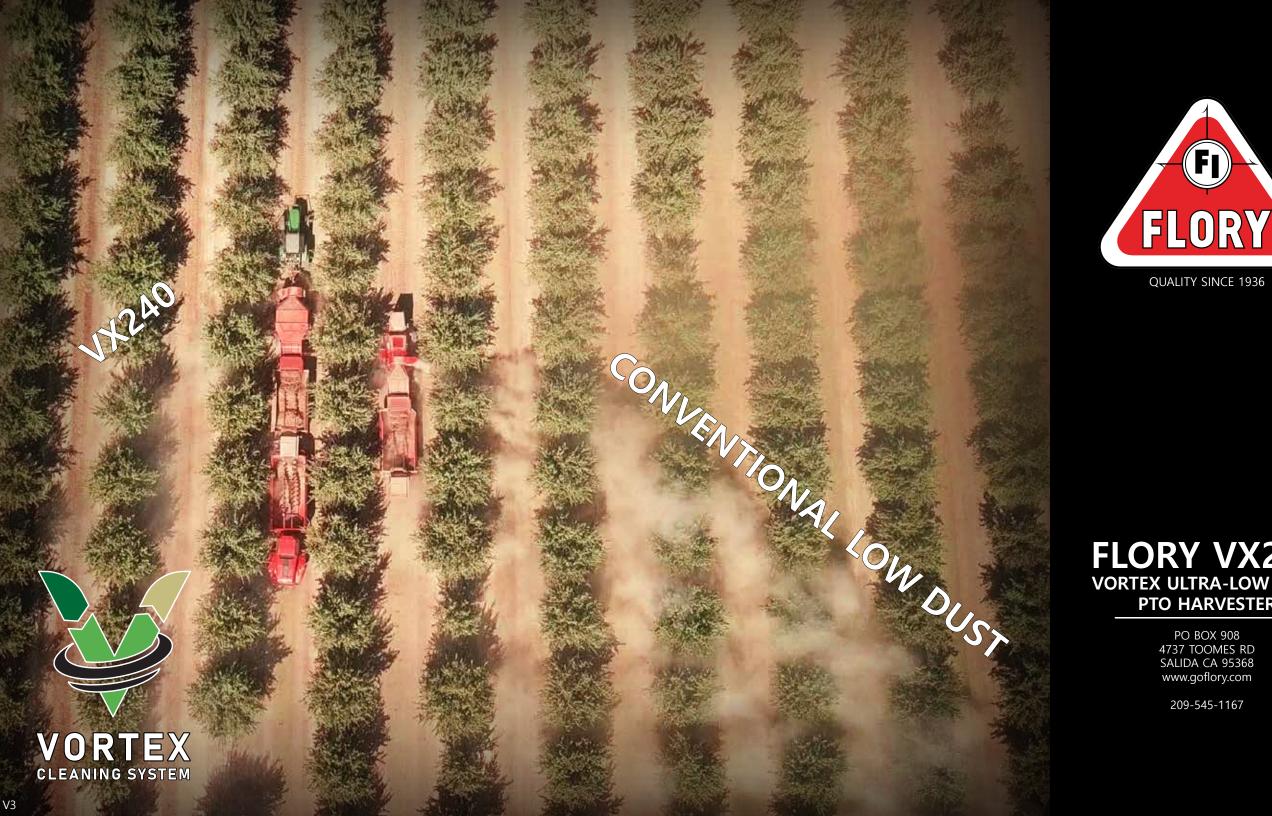

## FEATURES

- Ultra-low dust emissions that far surpass NRCS low dust standards without sacrificing harvest speed or crop cleanliness
- VORTEX Cleaning System delivers water-free dust suppression due to the innovative patent pending design
- Three twin rod cleaning chains for superior dirt separation
- Swivel gearbox allows for continuous PTO operation while turning
- Easy tool-free head height adjustment with jack mechanism
- Improved side plate wear strip and deflector adjustment
- Control screen in tractor with rear view camera system for maximum cart visibility