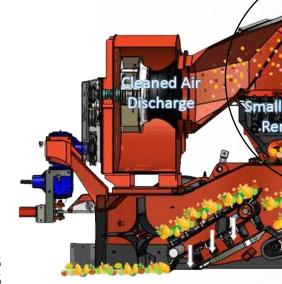

TO operation while turning
- Easy tool-free head height adjustment with jack mechanism
- Improved side plate wear strip and deflector adjustment
- Control screen in tractor with rear view camera system for maximum cart visibility

## OPTIONS

• Front paddle sweeps





## SPECIFICATIONS

| PTO SPEED<br>MIN. PTO HP.<br>HYDRAULIC OIL CAPACITY | 1,000 RPM<br>75 HP.<br>50 GAL.          |   |
|-----------------------------------------------------|-----------------------------------------|---|
| THROAT WIDTH<br>CONVEYANCE WIDTH                    | 57 IN.<br>48 IN.                        | - |
| WEIGHT                                              | 10,280 LBS.                             |   |
| TIRES                                               | FRONT: 280/70R-15<br>REAR: 385/65R-22.5 |   |







**VORTEX TUBES** SPIN DUST PARTICLES OUT OF AIR STREAM