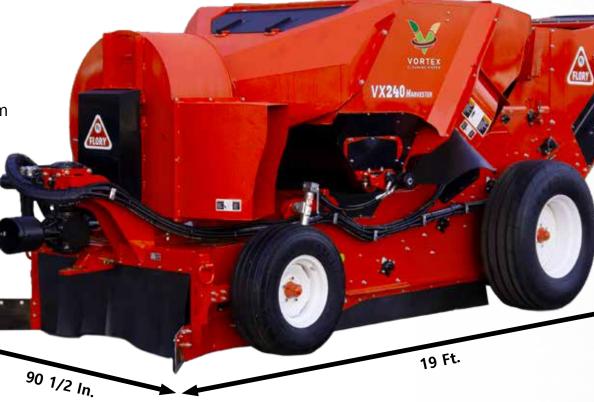

## SPECIFICATIONS

| PTO SPEED<br>MIN. PTO HP.<br>HYDRAULIC OIL CAPACITY | 1,000 RPM<br>75 HP.<br>50 GAL.          |   |
|-----------------------------------------------------|-----------------------------------------|---|
| THROAT WIDTH<br>CONVEYANCE WIDTH                    | 57 IN.<br>48 IN.                        | - |
| WEIGHT                                              | 10,280 LBS.                             |   |
| TIRES                                               | FRONT: 280/70R-15<br>REAR: 385/65R-22.5 |   |