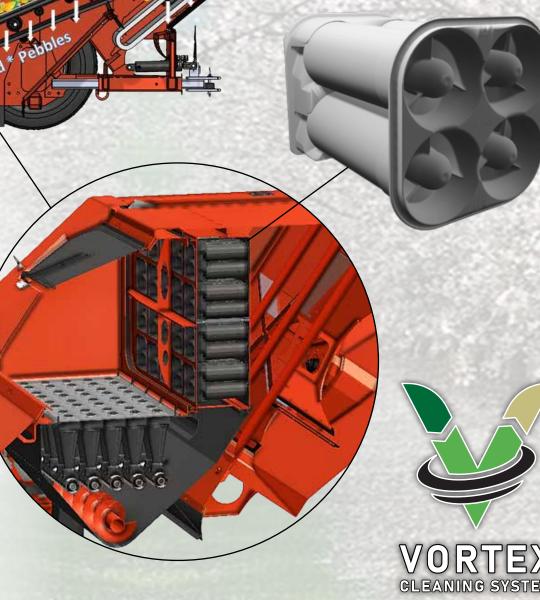

## FEATURES

- Ultra-low dust emissions that far surpass NRCS low dust standards without sacrificing harvest speed or crop cleanliness
- VORTEX Cleaning System delivers water-free dust suppression due to the innovative patent pending design
- Three twin rod cleaning chains for superior dirt separation
- Swivel gearbox allows for continuous PTO operation while turning
- Easy tool-free head height adjustment with jack mechanism
- Improved side plate wear strip and deflector adjustment
- Control screen in tractor with rear view camera system for maximum cart visibility

**VORTEX TUBES** SPIN DUST PARTICLES OUT OF AIR STREAM