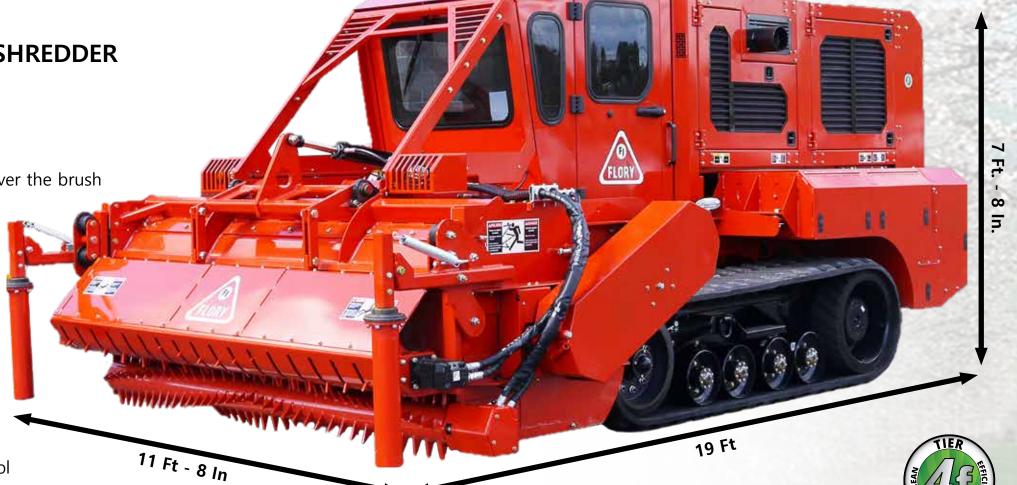

## **SPECIFICATIONS**

ENGINE HORSEPOWER **FUEL TYPE FUEL CAPACITY DEF CAPACITY** HYDRAULIC OIL CAPACITY WEIGHT THROAT WIDTH

CATERPILLAR C-13, TIER 4 FINAL 456 Hp. DIESEL #2, ULTRA LOW SULFUR 135 GAL. 24 GAL. 8 GAL. 32,300 LBS 108 IN