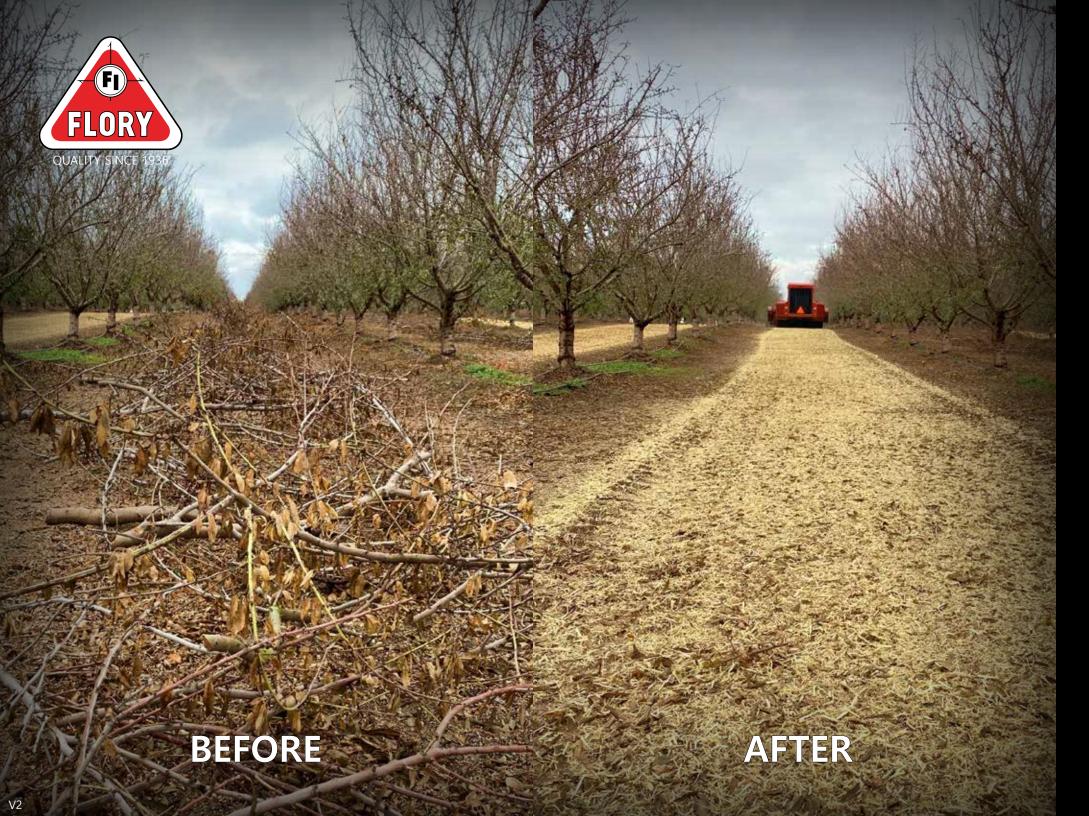

## **FEATURES**

• Self-propelled with front feed eliminates driving over the brush

- Soft starting hydraulically actuated clutch
- Quieter cab with mechanical suspension seat
- Pivoting bogie rollers provide smoother ride
- Friction drive track system for increased life
- Increased fuel capacity
- 1/2" shatter resistant windows
- Slide out tool drawer and batteries
- Hydrostatic drive for smooth variable speed control
- Easily replaceable shredding hammers with carbide tips
- Larger cooling package with reversing fan and swing open heat exchangers
- Rubber track drive allows continuous operation in all weather conditions
- Low ground compaction less than 8 lbs per square inch
- Updated display and controls integrated into the armrest
- Turn signals and flashers for improved road safety