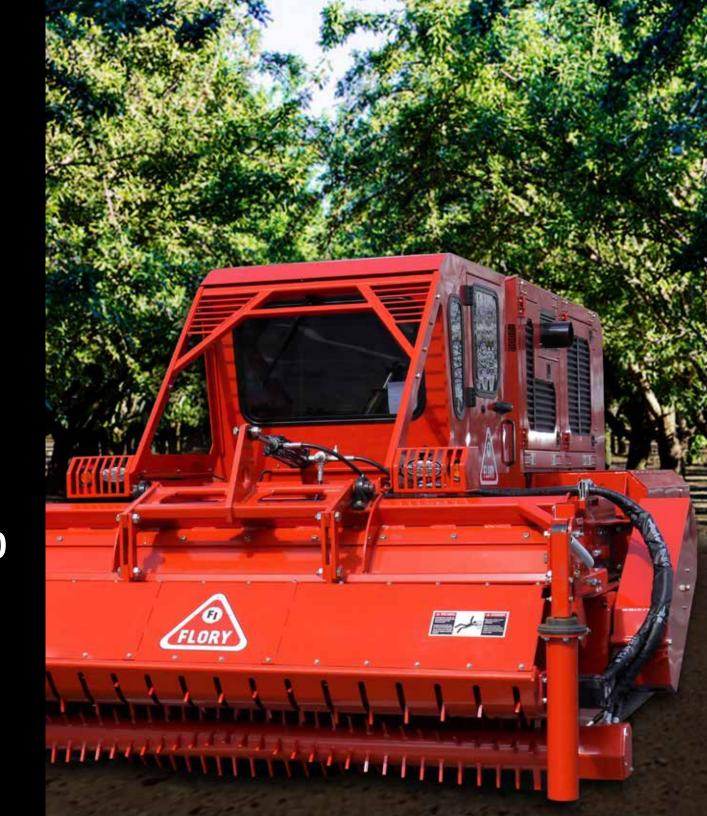

## **WS920** SELF PROPELLED BRUSH SHREDDER QUALITY SINCE 1936

## **FEATURES**

• Self-propelled with front feed eliminates driving over the brush

- Soft starting hydraulically actuated clutch
- Quieter cab with mechanical suspension seat
- Pivoting bogie rollers provide smoother ride
- Friction drive track system for increased life
- Increased fuel capacity
- 1/2" shatter resistant windows
- Slide out tool drawer and batteries
- Hydrostatic drive for smooth variable speed control
- Easily replaceable shredding hammers with carbide tips
- Larger cooling package with reversing fan and swing open heat exchangers
- Rubber track drive allows continuous operation in all weather conditions
- Low ground compaction less than 8 lbs per square inch
- Updated display and controls integrated into the armrest
- Turn signals and flashers for improved road safety