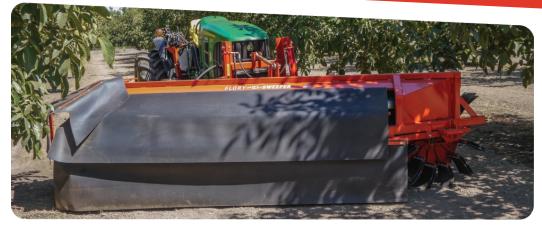

**THE FLORY 9685/9610 SWEEPER SERIES & 2500 BLOWER** is used for walnut, almond, pecan and fig orchards. It provides fast and effective sweeping and blowing in heavy trash conditions. The reel type sweeping head has proven superior in loose and sandy soils and in heavy grass. It is available with a self-contained hydraulic system, which eliminates the need for additional mountings of pumps as well as various other benefits. Flory Quality above all.

## FLORY 9685/9610 SERIES

Flory 2500 Blower is controlled with a damper and cylinder which allows a variable amount of air

without affecting the R.P.M. of the tractor's engine.