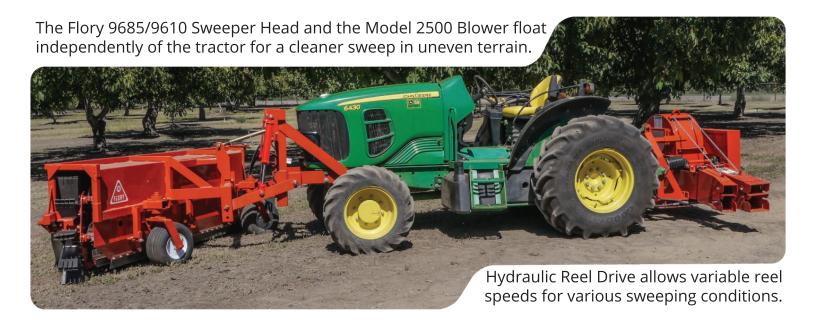

**THE FLORY 9685/9610 SWEEPER SERIES & 2500 BLOWER** is used for walnut, almond, pecan and fig orchards. It provides fast and effective sweeping and blowing in heavy trash conditions. The reel type sweeping head has proven superior in loose and sandy soils and in heavy grass. It is available with a self-contained hydraulic system, which eliminates the need for additional mountings of pumps as well as various other benefits. Flory Quality above all.

## FLORY 9685/9610 SERIES

Flory 2500 Blower is controlled with a damper and cylinder which allows a variable amount of air

without affecting the R.P.M. of the tractor's engine.

## SEE MORE AT GOFLORY.com

Flory "Align-Mount" Reel allows flexibility of reel in the frame and provides self-alignment which reduces bearing and reel failure when obstructions are encountered during sweeping.