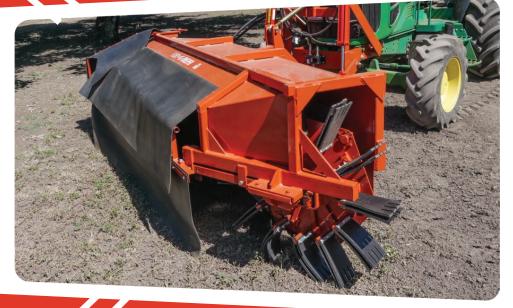

**THE FLORY 9685/9610 SWEEPER SERIES & 2500 BLOWER** is used for walnut, almond, pecan and fig orchards. It provides fast and effective sweeping and blowing in heavy trash conditions. The reel type sweeping head has proven superior in loose and sandy soils and in heavy grass. It is available with a self-contained hydraulic system, which eliminates the need for additional mountings of pumps as well as various other benefits. Flory Quality above all.

## SEE MORE AT GOFLORY.com

Flory "Align-Mount" Reel allows flexibility of reel in the frame and provides self-alignment which reduces bearing and reel failure when obstructions are encountered during sweeping.